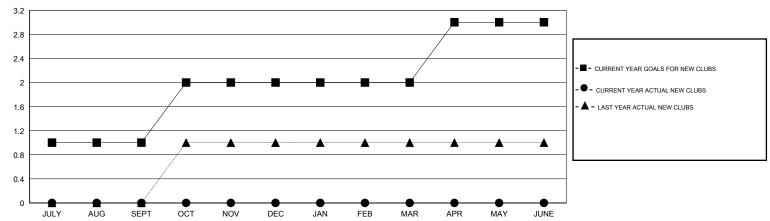

### GMT: JERRY SMITH LOCATION OHIO GMT CA 1

| Clubs                 |                  |           |                  |                  | Members  RESULTS FOR 2014-2015 |                    |                                     |                    |                  |
|-----------------------|------------------|-----------|------------------|------------------|--------------------------------|--------------------|-------------------------------------|--------------------|------------------|
| RESULTS FOR 2014-2015 |                  |           |                  |                  |                                |                    |                                     |                    |                  |
| QUARTER               | NEW CLUB<br>GOAL | NEW CLUBS | DROPPED<br>CLUBS | NET<br>GAIN/LOSS | QUARTER                        | NEW MEMBER<br>GOAL | CHARTER AND<br>NEW MEMBERS<br>ADDED | DROPPED<br>MEMBERS | NET<br>GAIN/LOSS |
| JULY/AUG/SEPT         | 1                | 0         | 0                | 0                | JULY/AUG/SEPT                  | 35                 | 28                                  | 60                 | -32              |
| OCT/NOV/DEC           | 1                | 0         | 1                | -1               | OCT/NOV/DEC                    | 40                 | 45                                  | 51                 | -6               |
| JAN/FEB/MAR           | 0                | 0         | 0                | 0                | JAN/FEB/MAR                    | -5                 | 29                                  | 25                 | 4                |
| APR/MAY/JUNE          | 1                | 0         | 0                | 0                | APR/MAY/JUNE                   | 40                 | 0                                   | 0                  | 0                |

#### GOALS AND ACTUAL NEW CLUBS CUMULATIVE