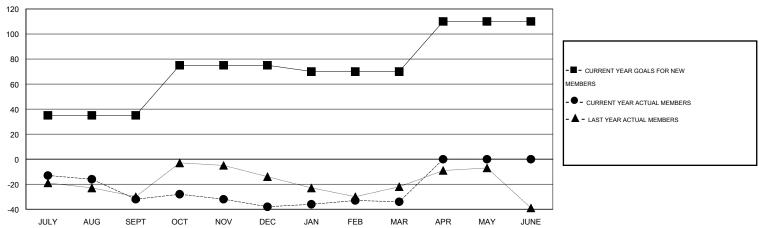

### GMT: JERRY SMITH LOCATION OHIO GMT CA 1

| Clubs                 |                  |           |                  |                  | Members  RESULTS FOR 2014-2015 |                    |                                     |                    |                  |
|-----------------------|------------------|-----------|------------------|------------------|--------------------------------|--------------------|-------------------------------------|--------------------|------------------|
| RESULTS FOR 2014-2015 |                  |           |                  |                  |                                |                    |                                     |                    |                  |
| QUARTER               | NEW CLUB<br>GOAL | NEW CLUBS | DROPPED<br>CLUBS | NET<br>GAIN/LOSS | QUARTER                        | NEW MEMBER<br>GOAL | CHARTER AND<br>NEW MEMBERS<br>ADDED | DROPPED<br>MEMBERS | NET<br>GAIN/LOSS |
| JULY/AUG/SEPT         | 1                | 0         | 0                | 0                | JULY/AUG/SEPT                  | 35                 | 28                                  | 60                 | -32              |
| OCT/NOV/DEC           | 1                | 0         | 1                | -1               | OCT/NOV/DEC                    | 40                 | 45                                  | 51                 | -6               |
| JAN/FEB/MAR           | 0                | 0         | 0                | 0                | JAN/FEB/MAR                    | -5                 | 29                                  | 25                 | 4                |
| APR/MAY/JUNE          | 1                | 0         | 0                | 0                | APR/MAY/JUNE                   | 40                 | 0                                   | 0                  | 0                |

#### GOALS AND ACTUAL MEMBERS CUMULATIVE

| DROPPED CLUBS: 1  DROPPED MEMBERS |          | 29 CLUBS OF 43 ADDED 1 OR MORE<br>NEW MEMBERS |                       | <u>N</u><br>62 (70.25%)<br>65 (29.75%) |
|-----------------------------------|----------|-----------------------------------------------|-----------------------|----------------------------------------|
| DECEASED CLUB CANCELLED           | 11<br>22 | CLICK HERE FOR HEALTH ASSESSMENT DATA         | FAMILY UNIT MEMBERS   | 248                                    |
| OTHER                             | 103      |                                               | HEAD OF HOUSEHOLD     | 120                                    |
| TOTAL                             | 136      |                                               | NON-HEAD OF HOUSEHOLD | 128                                    |